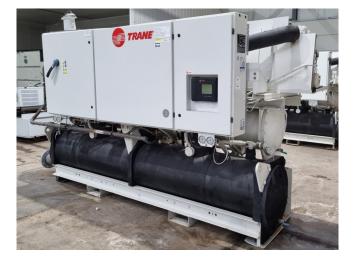

#### **Used Trane RTWD 250**

Used Trane RTWD 250 water cooled chiller on R134A. Complete with 2 Trane semi-hermetic screw compressors, Trane CDS C5AM1 shell and tube condenser, shell and tube evaporator, SWEP B10THx30/1P-SC-S braced heat exchanger and a control cabinet with a Trane CH530 control display.