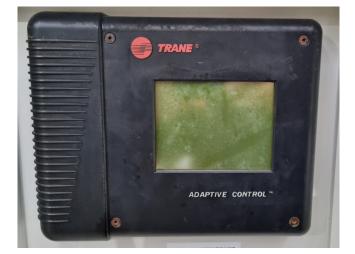

### **Specifications**

| Brand                | Trane                  |
|----------------------|------------------------|
| Туре                 | RTWD 250               |
| Product type         | Water Cooled Chiller   |
| Capacity kW          | 840,0                  |
| Capacity Tons        | 238,8                  |
| Refrigerant          | Freon                  |
| Refrigerant Type     | R134A                  |
| Weight in kg.        | Operating weight: 4579 |
|                      | kg                     |
|                      | Shipping weight: 4326  |
|                      | kg                     |
| Sizes                | 3500x1250x2150 mm      |
|                      | (LxWxH)                |
| Compressor(s) type & | 2 Trane semi-hermetic  |
| model                | screw compressors      |
| Display              | Trane CH530            |
| Remarks              | Y.o.b. 2011            |
| Stock                | 1                      |

#### **Used Trane RTWD 250**

Used Trane RTWD 250 water cooled chiller on R134A. Complete with 2 Trane semi-hermetic screw compressors, Trane CDS C5AM1 shell and tube condenser, shell and tube evaporator, SWEP B10THx30/1P-SC-S braced heat exchanger and a control cabinet with a Trane CH530 control display.