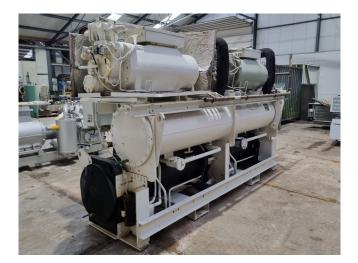

#### **Used Trane RTWD 250**

Used Trane RTWD 250 water cooled chiller on R134A. Complete with 2 Trane semi-hermetic screw compressors, Trane CDS C5AM1 shell and tube condenser, shell and tube evaporator, SWEP B10THx30/1P-SC-S braced heat exchanger and a control cabinet with a Trane CH530 control display.