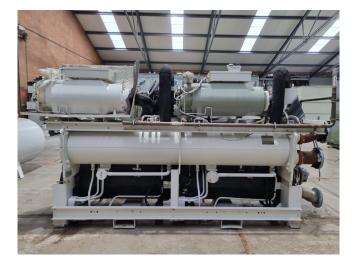

#### **Used Trane RTWD 250**

Used Trane RTWD 250 water cooled chiller on R134A. Complete with 2 Trane semi-hermetic screw compressors, Trane CDS C5AM1 shell and tube condenser, shell and tube evaporator, SWEP B10THx30/1P-SC-S braced heat exchanger and a control cabinet with a Trane CH530 control display.