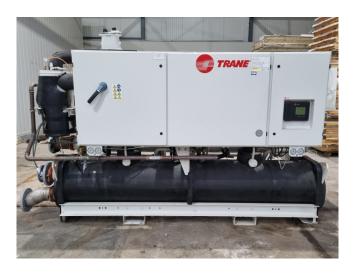

#### **Used Trane RTWD 250**

Used Trane RTWD 250 water cooled chiller on R134A. Complete with 2 Trane semi-hermetic screw compressors, Trane CDS C5AM1 shell and tube condenser, shell and tube evaporator, SWEP B10THx30/1P-SC-S braced heat exchanger and a control cabinet with a Trane CH530 control display.