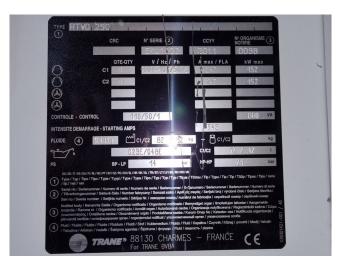

### **Specifications**

| Brand                | Trane                  |
|----------------------|------------------------|
| Туре                 | RTWD 250               |
| Product type         | Water Cooled Chiller   |
| Capacity kW          | 840,0                  |
| Capacity Tons        | 238,8                  |
| Refrigerant          | Freon                  |
| Refrigerant Type     | R134A                  |
| Weight in kg.        | Operating weight: 4579 |
|                      | kg                     |
|                      | Shipping weight: 4326  |
|                      | kg                     |
| Sizes                | 3500x1250x2150 mm      |
|                      | (LxWxH)                |
| Compressor(s) type & | 2 Trane semi-hermetic  |
| model                | screw compressors      |
| Display              | Trane CH530            |
| Remarks              | Y.o.b. 2011            |
| Stock                | 1                      |