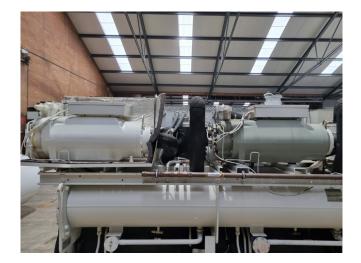

#### **Used Trane RTWD 250**

Used Trane RTWD 250 water cooled chiller on R134A. Complete with 2 Trane semi-hermetic screw compressors, Trane CDS C5AM1 shell and tube condenser, shell and tube evaporator, SWEP B10THx30/1P-SC-S braced heat exchanger and a control cabinet with a Trane CH530 control display.