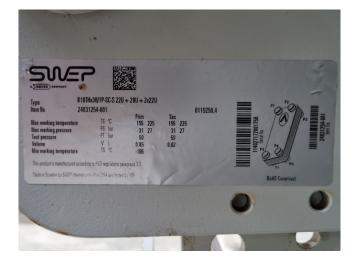

#### **Used Trane RTWD 250**

Used Trane RTWD 250 water cooled chiller on R134A. Complete with 2 Trane semi-hermetic screw compressors, Trane CDS C5AM1 shell and tube condenser, shell and tube evaporator, SWEP B10THx30/1P-SC-S braced heat exchanger and a control cabinet with a Trane CH530 control display.