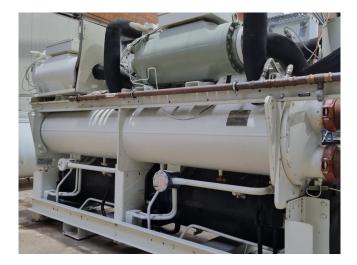

#### **Used Trane RTWD 250**

Used Trane RTWD 250 water cooled chiller on R134A. Complete with 2 Trane semi-hermetic screw compressors, Trane CDS C5AM1 shell and tube condenser, shell and tube evaporator, SWEP B10THx30/1P-SC-S braced heat exchanger and a control cabinet with a Trane CH530 control display.