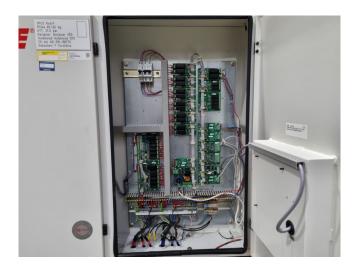

#### **Used Trane RTWD 250**

Used Trane RTWD 250 water cooled chiller on R134A. Complete with 2 Trane semi-hermetic screw compressors, Trane CDS C5AM1 shell and tube condenser, shell and tube evaporator, SWEP B10THx30/1P-SC-S braced heat exchanger and a control cabinet with a Trane CH530 control display.