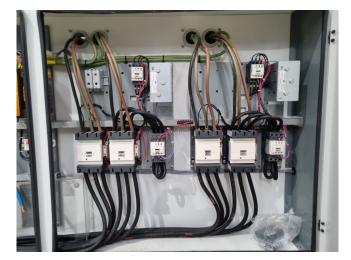

#### **Used Trane RTWD 250**

Used Trane RTWD 250 water cooled chiller on R134A. Complete with 2 Trane semi-hermetic screw compressors, Trane CDS C5AM1 shell and tube condenser, shell and tube evaporator, SWEP B10THx30/1P-SC-S braced heat exchanger and a control cabinet with a Trane CH530 control display.