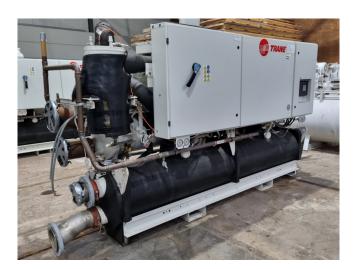

#### **Used Trane RTWD 250**

Used Trane RTWD 250 water cooled chiller on R134A. Complete with 2 Trane semi-hermetic screw compressors, Trane CDS C5AM1 shell and tube condenser, shell and tube evaporator, SWEP B10THx30/1P-SC-S braced heat exchanger and a control cabinet with a Trane CH530 control display.