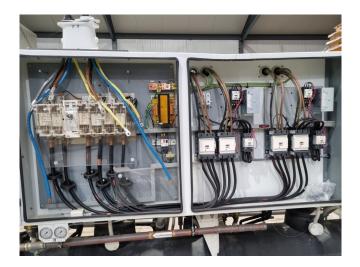

#### **Used Trane RTWD 250**

Used Trane RTWD 250 water cooled chiller on R134A. Complete with 2 Trane semi-hermetic screw compressors, Trane CDS C5AM1 shell and tube condenser, shell and tube evaporator, SWEP B10THx30/1P-SC-S braced heat exchanger and a control cabinet with a Trane CH530 control display.