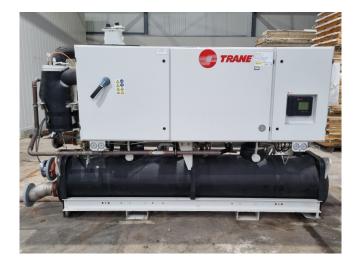

#### **Used Trane RTWD 250**

Used Trane RTWD 250 water cooled chiller on R134A. Complete with 2 Trane semi-hermetic screw compressors, Trane CDS C5AM1 shell and tube condenser, shell and tube evaporator, SWEP B10THx30/1P-SC-S braced heat exchanger and a control cabinet with a Trane CH530 control display.