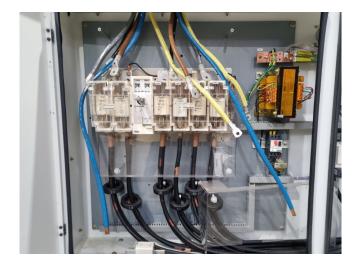

#### **Used Trane RTWD 250**

Used Trane RTWD 250 water cooled chiller on R134A. Complete with 2 Trane semi-hermetic screw compressors, Trane CDS C5AM1 shell and tube condenser, shell and tube evaporator, SWEP B10THx30/1P-SC-S braced heat exchanger and a control cabinet with a Trane CH530 control display.